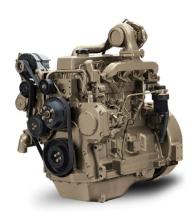

# Motor

John Deere industrial engine type 4045 140 hp at 1800 rev/min common rail diesel engine Stage 5 +/- 100 KW with turbo and intercooler.

# Benefits of this engine:

- Low fuel consumption.
- Worldwide service network of John Deere.