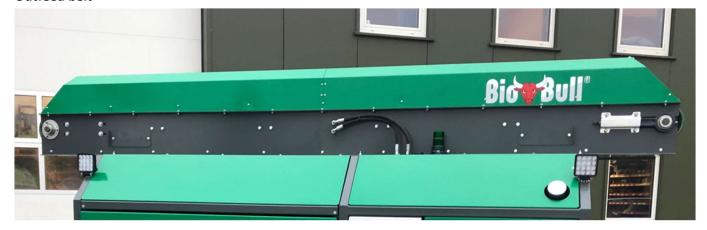

### Operator/driving force

Hydraulic drive of conveyor and cloth roll. The machine is equipped with **3** hydraulic pumps operating in separate systems. These pumps are assembled directly on the gearbox of the engine.

#### Benefits:

- 3 pumps prevent unwanted speed differences when you are entering and cloth rolling.
- Directly driven pumps ensure a compact construction and no maintenance costs.
- Danfoss hydraulic control valves for proper and smooth operation of the machine.