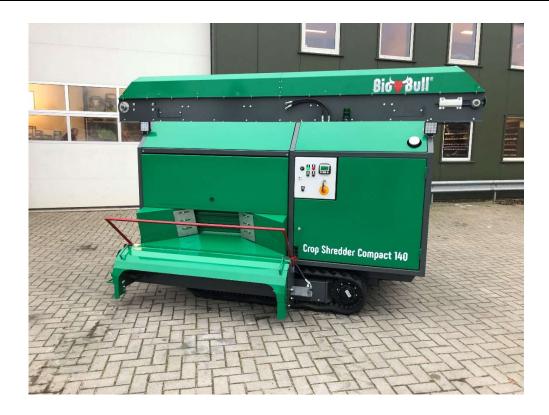

# **Bio Bull Crop Shredder Compact 140**

Model Revision

Bio Bull Crop Shredder Compact 140 00 – 191024

#### **Dimensions**

Machine dimensions approximate:

- Width caterpillar's exterior frame about 2.2 meters.
- Width 2.0 meters.
- Height 2.0 meters.
- Length 4.0 meters.
- Weight +/- 3.500 kg.
- Canvas width up to 1400 mm.