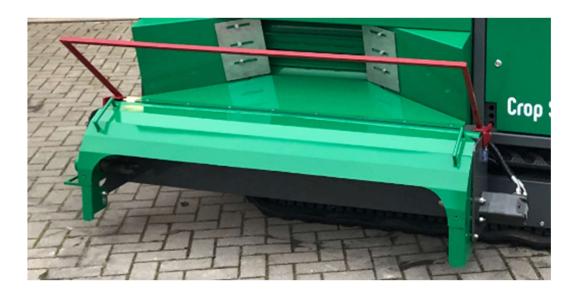

#### Infeed unit

Infeed unit for cloth up to 200 meters. Infeed width 600 mm.

#### **Chopper-unit with input unit**

Chopper unit 600 mm with V-blades which have a grinding attachment.

The cutting reel will be activated by means of an electric-hydraulic clutch. Outfeed of the crop goes through a conveyor with PVC conveyor belt.

#### Benefits:

- Robust cutting chamber and importation unit for a long service life.
- Low maintenance and repairs.
- Spare parts of the cage and importation unit available almost everywhere in the world.
- Sustainability already proven in maize and grass choppers.