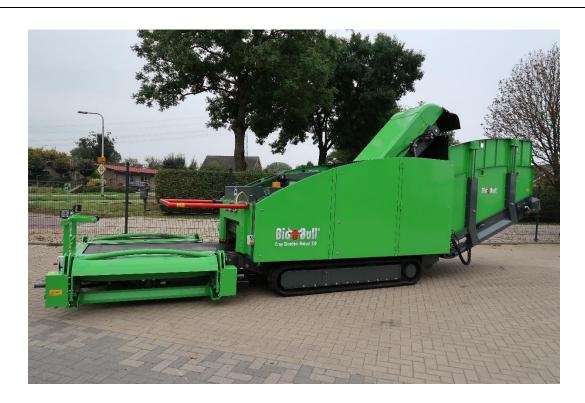

# **Bio Bull Crop Shredder Robust 160**

Stage 3 and stage 5 engine

<u>Model</u> <u>Revision</u>

Bio Bull Crop Shredder Robust 160 00 - 10-11-2022

#### **Dimensions**

Machine dimensions approximate:

- Width caterpillar's exterior frame about 2.4 meters.
- Height 2.2 meters.
- Length 6.5 meters.
- Weight +/- 10.000 kg.