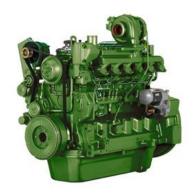

### Motor

Stage 3 engine: John Deere industrial engine 160 hp at 1800 rev/min common

rail diesel

Stage 5 engine: John Deere industrial engine 160 hp at 1800 rev/min

common rail diesel

## Benefits of this engine:

- Low fuel consumption.
- Worldwide service network of John Deere.