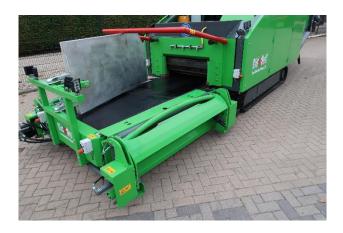

#### Infeed table

Importation table with on both sides a roll-up unit for cloth up to 200 meters. The diablo rollers over which the canvas runs are hydraulically foldable. High ridges on the elevator belt will rise up for the good upwards conveying of the product. Guided strings left and right ensure always straight running of the tires.

#### **Bulk hopper**

Bulk hopper with PVC conveyor incl. unloading through remote control.