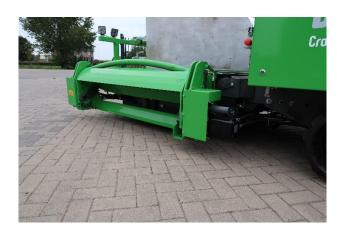

#### Chopper unit with input unit

Bio Bull chopping reel with V-blades including semiautomatic grinding system.

The cutting reel will be activated by means of an hydraulic clutch. Outfeed of the crop goes through a conveyor with PVC conveyor belt which is hydraulic adjustable in height. Outfeed with separate remote control function.

#### Benefits:

- Robust cutting chamber and importation unit for a long service life.
- Low maintenance and repairs.
- Spare parts of the cage and importation unit available almost everywhere in the world.
- Sustainability already proven technology.
- Easy to access for maintenance