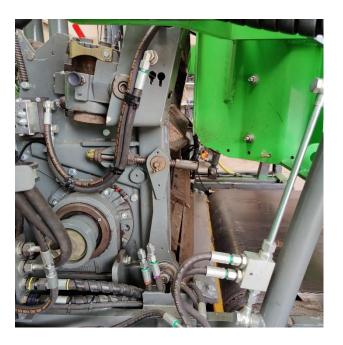

#### Operator/driving force

Hydraulic drive of conveyor and cloth roll. The machine is equipped with **3** LS pumps operating in separate systems. These pumps are assembled directly on the gearbox of the engine.

#### Benefits:

- 3 pumps prevent unwanted speed differences when you are entering, cloth rolling and emptying the bulk hopper at the same time.
- Directly driven pumps ensure a compact construction and no maintenance costs.
- Danfoss hydraulic control valves for proper and smooth operation of the machine.

#### Chopper unit with input unit

Bio Bull chopping reel with V-blades including semiautomatic grinding system.

The cutting reel will be activated by means of an hydraulic clutch. Outfeed of the crop goes through a conveyor with PVC conveyor belt which is hydraulic adjustable in height. Outfeed with separate remote control function.