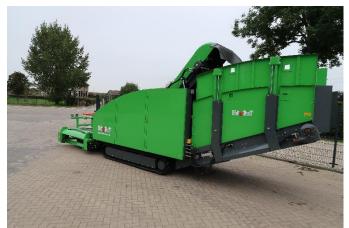

# **Bio Bull Crop Shredder Robust 160**

Stage 3 and stage 5 engine

<u>Model</u> <u>Revision</u>

Bio Bull Crop Shredder Robust 160 00 - 10-11-2022

#### Chassis

VTS undercarriage with rubber tracks and 2 driving speeds.

#### **Dimensions**

Machine dimensions approximate:

- Width caterpillar's exterior frame about 2.4 meters.
- Height 2.2 meters.
- Length 6.5 meters.
- Weight +/- 10.000 kg.